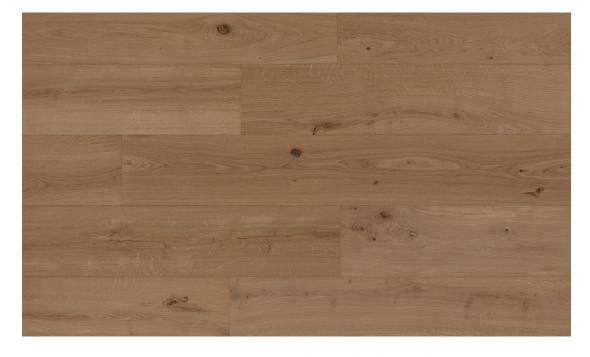

# **GRADING DESCRIPTION**

Texture Slightly brushed

Grading Rustic
Colour variation Medium

Knots

Sound knots  $\emptyset \le 70 \text{mm}$ Unsound knots  $\emptyset \le 40 \text{mm}$ Bark Not allowed
Sapwood Max 1/3 of plank

End crack Length max. of 5 cm; width 1 mm Surface crack Width 1 mm, no limit in length

Insect hole Not allowed
Decay Not allowed
Blue/yellow stain Not allowed
Sound heart Allowed
Machine marks Not allowed

### THIS PICTURE IS AN INDICATION OF THE GRADING AS DESCRIBED